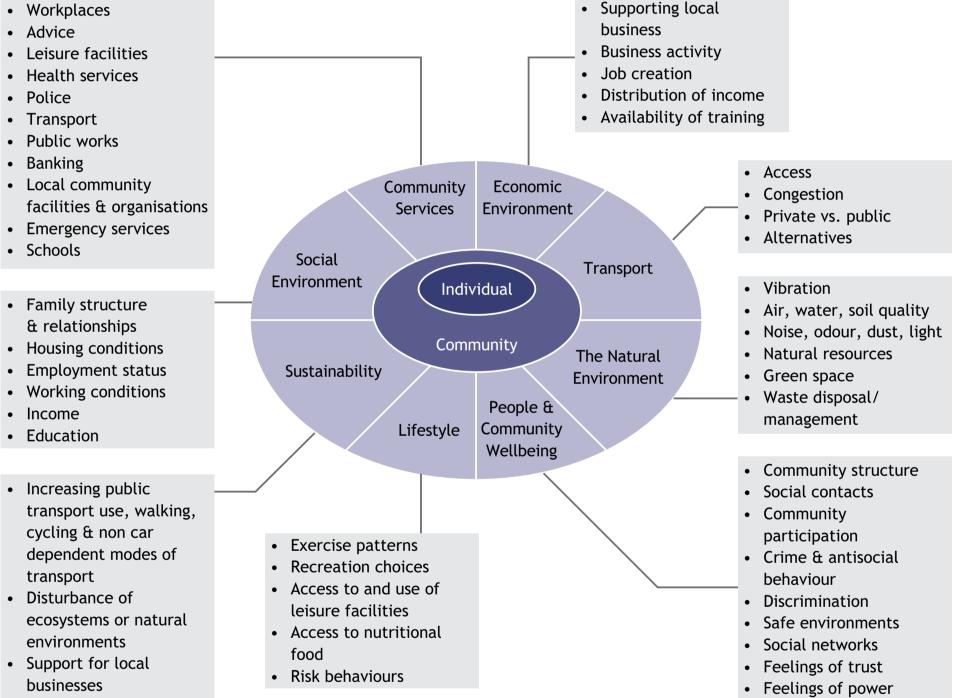

## Eight Elements of Public Health Consultation

This framework provides factors that could result in positive or negative health outcomes. Use the questions below to guide discussion about each element and factor.

- Focus on the public health and equity outcomes for factors addressed.
- There will be overlap or inter-relationships between elements.
- This list may not be exhaustive. Other factors may emerge.
- Work through the framework one segment or element at a time.

Effect on future
generations

and control over life decisions

## Questions To Prompt Discussion

1. For you and your family, could the proposal result in changes in any of these factors?

- 2. For your community, could the proposal result in changes in any of these factors?
- 3. Which of these factors are most important to you?
- 4. What outcomes would you like to see?
- 5. What outcomes would you not like to see?